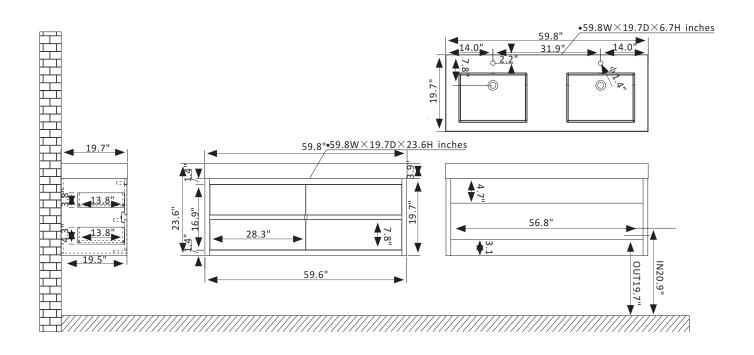

## **Features**

Constructed of eco-friendly PVC board and plywood for superior stability and durability. Available in North Carolina Oak or North American Mapping Oak finish to complement your décor.

4 soft-close drawers conceal ample storage for toiletries.

Luxury soft-close drawer glide ensures smooth opening and closing.

Brushed Gold hardware finish lends a touch of style and contrast.

Double, white integrated rectangular sink with overflow included.

Single, rectangular LED mirror with aluminum frame coordinates perfectly with vanity. Pre-drilled and designed for easy plumbing and faucet installation, with back panel included.

\* Does not include faucet, drain assembly, P-trap, or backsplash.